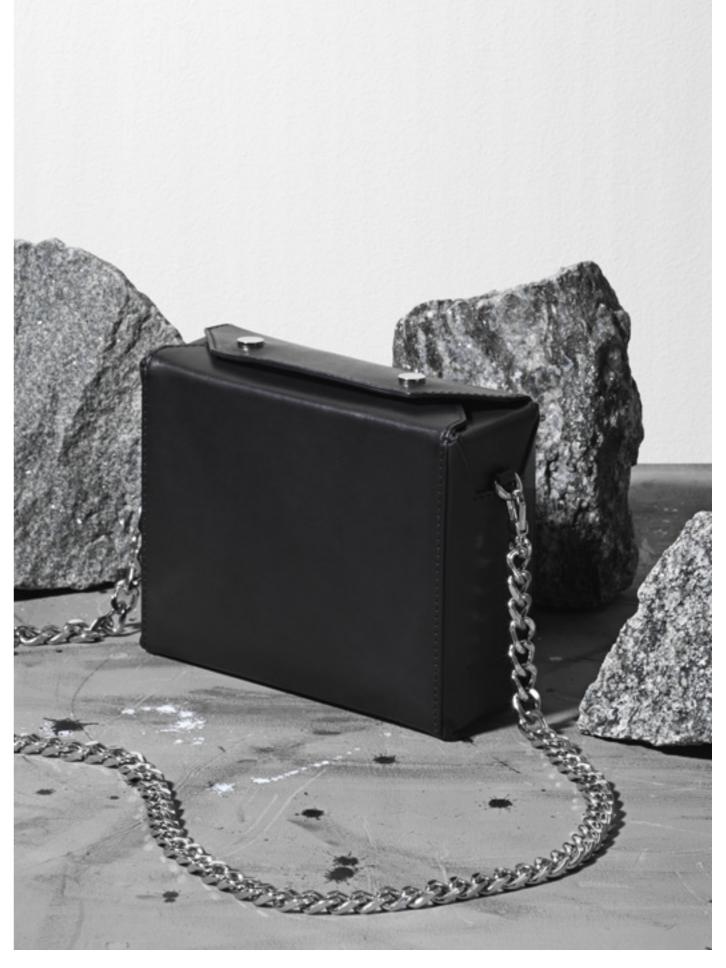

# WOMEN'S ACCESSORIES

For Spring/Summer 2018 the Tiger of Sweden Women's accessories put focus on the seasonal colours; The palette is subtle and muted to complement RTW's sharp and cool colours: pairing the grey and cold tones with the signature black and the seasonal muted forest green in both leather and suede, as well as using dusty desert pink tones and crispy light blues.

A new line of bags with soft, round lines made in smooth calfskin is added to the collection for a more relaxed and drapey feeling. The voluminous silhouettes in the womenswear collection are translated into boxy structured leather bags, and the curved lines of the sculptural tailoring are transformed into signature pieces of hardware, like a D-ring with a sculptural expression. The hardware is used as embellishment for the minimalistic bags.