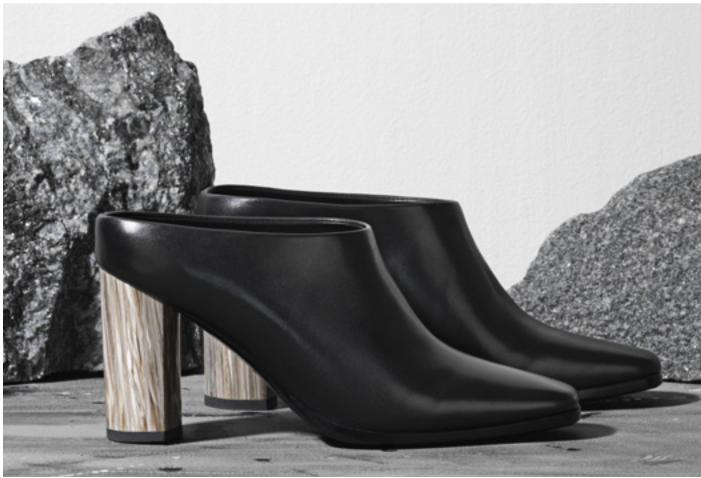

# WOMEN'S ACCESSORIES

For Spring/Summer 2018 the Tiger of Sweden Women's accessories put focus on the seasonal colours; The palette is subtle and muted to complement RTW's sharp and cool colours: pairing the grey and cold tones with the signature black and the seasonal muted forest green in both leather and suede, as well as using dusty desert pink tones and crispy light blues.

Both fabrics are taken from the womenswear collection. The slip-ins are key for the season and come in three different variations; a slip-in mule with a marble effect heel, a classic slipper and a pair of slip-in sneakers.