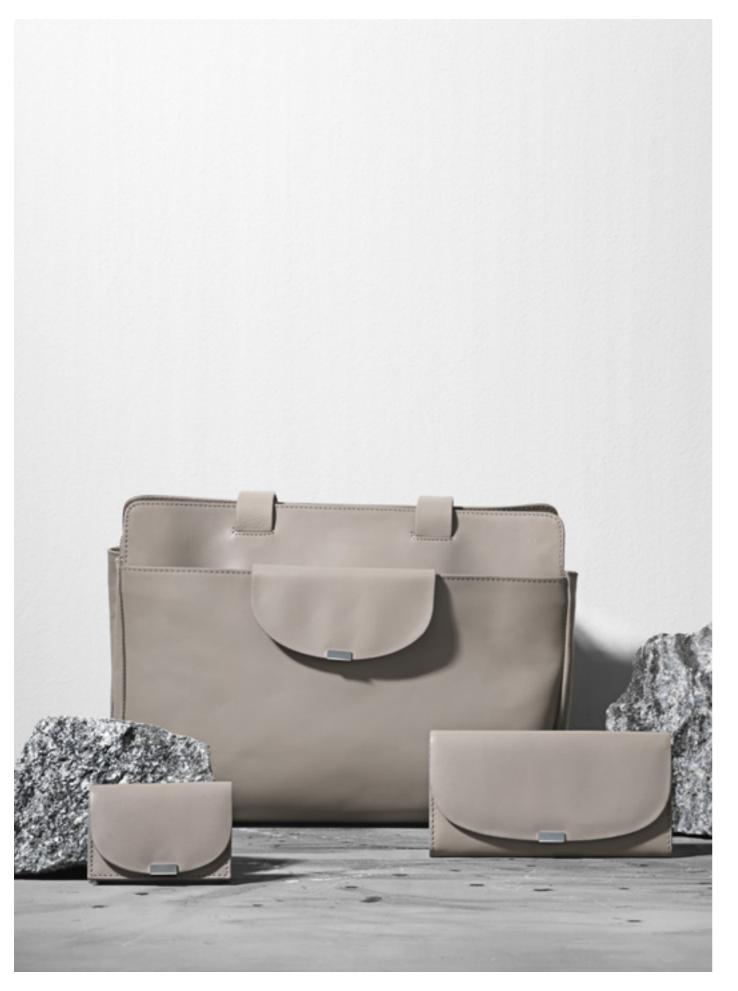

A new line of bags with soft, round lines made in smooth calfskin is added to the collection for a more relaxed and drapey feeling. The voluminous silhouettes in the womenswear collection are translated into boxy structured leather bags, and the curved lines of the sculptural tailoring are transformed into signature pieces of hardware, like a D-ring with a sculptural expression. The hardware is used as embellishment for the minimalistic bags.