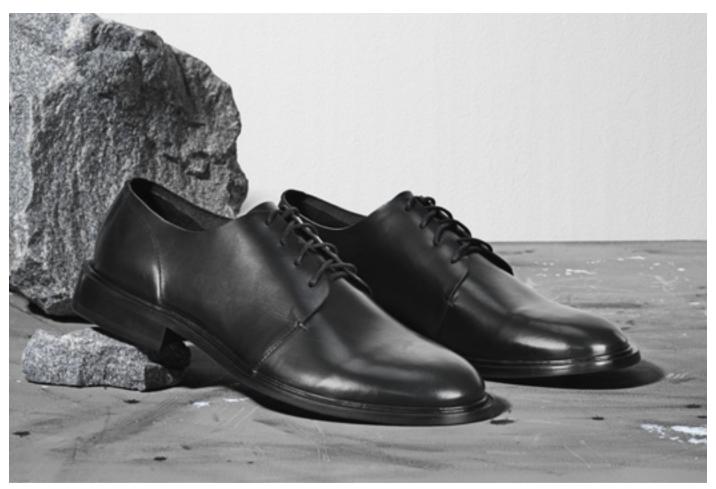

# MEN'S ACCESSORIES

For Spring/Summer 2018 Tiger of Sweden Men's accessories focuses on a minimalistic yet bold expression. Timeless cuts, clean Scandinavian lines and with raw details spun from Swedish craft tradition.

The shoe collection brings new life to classic styles and shapes through deconstruction and soft, structured suede and leathers, both in formal shoes and the casual sneakers. The colour palette embraces the spring season with pale greys and washed blues accented with a fresh dusty pink.

LOOK 8

SHOES CEVIN U64476001\_12S\_227

BELT ILYAS U64438001\_050 BELT ILMONI U62568003\_10N BELT KLEMENS U64733001\_050 BELT ASENBY W U64441001\_227 BELT WOKINGHAM U64748003\_1Z2

**LOOK 10**SHOES ALVIN U64477001\_050