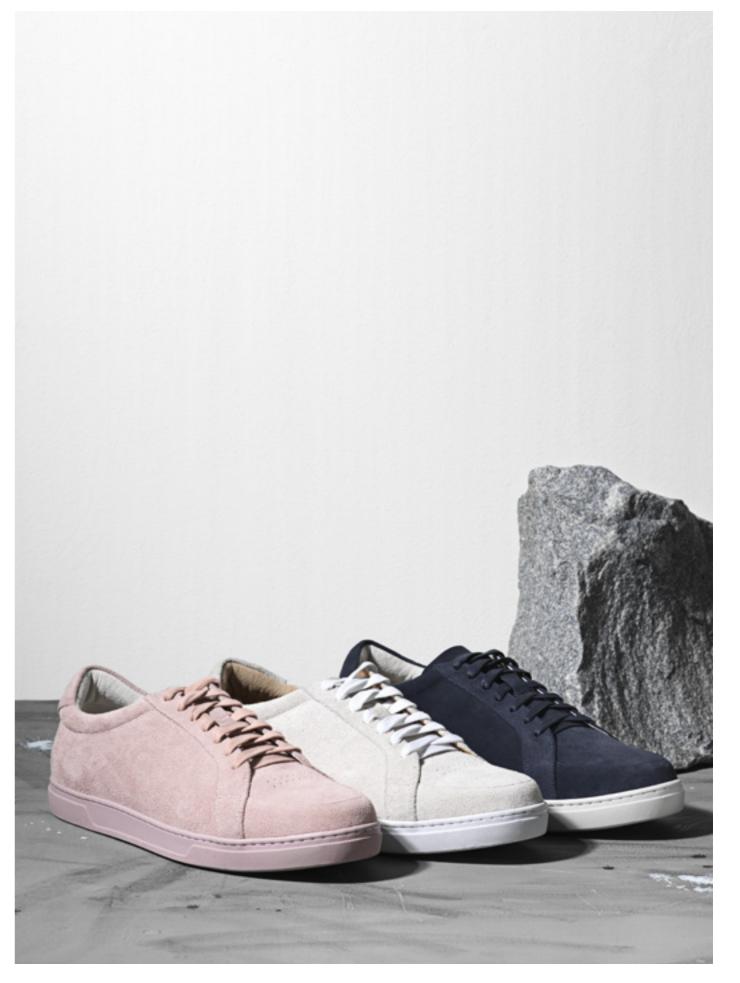

The shoe collection brings new life to classic styles and shapes through deconstruction and soft, structured suede and leathers, both in formal shoes and the casual sneakers. The colour palette embraces the spring season with pale greys and washed blues accented with a fresh dusty pink.

"We brought a more aggressive straight cut toe to the dressed oxford, deconstructed the derby with an unlined raw vachetta leather giving it a new lighter spring feeling. We highlighted the fine craftsmanship in the collection with bold contrast stitching details on suede uppers that gives everything a more worked look, details spun from old native Swedish craft tradition. For the Sneakers, we have worked with a lot with depth through rougher tumbled suedes." Edward Longden, Designer Tiger of Sweden Men's Accessories.