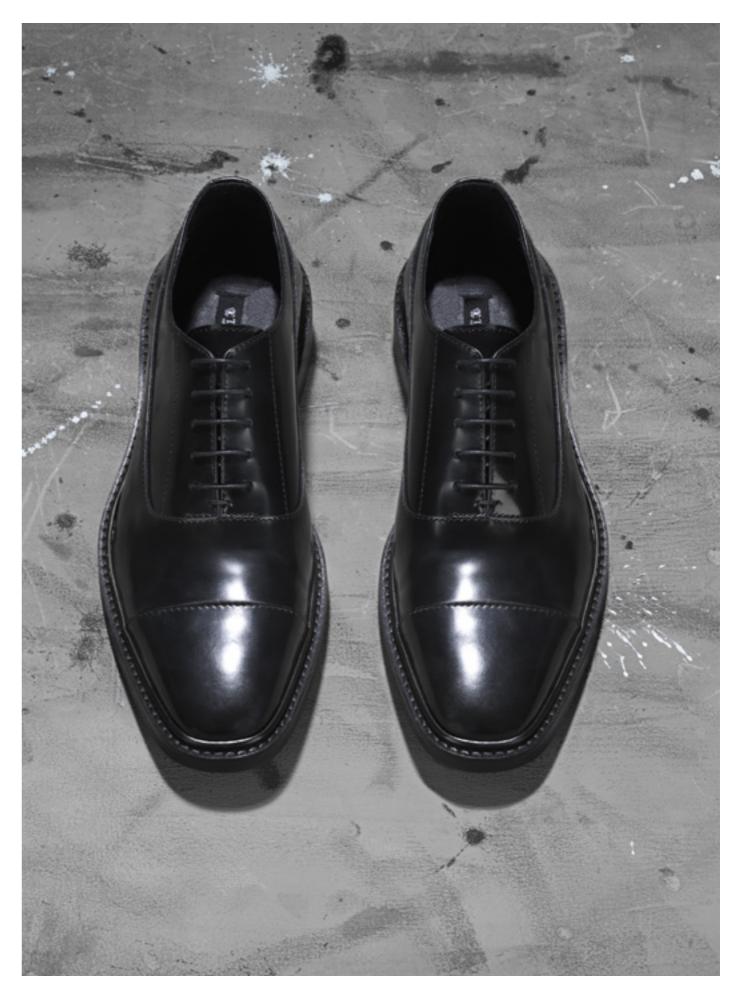

The shoe collection brings new life to classic styles and shapes through deconstruction and soft, structured suede and leathers, both in formal shoes and the casual sneakers. The colour palette embraces the spring season with pale greys and washed blues accented with a fresh dusty pink.

"We brought a more aggressive straight cut toe to the dressed oxford, deconstructed the derby with an unlined raw vachetta leather giving it a new lighter spring feeling. We highlighted the fine craftsmanship in the collection with bold contrast stitching details on suede uppers that gives everything a more worked look, details spun from old native Swedish craft tradition. For the Sneakers, we have worked with a lot with depth through rougher tumbled suedes." Edward Longden, Designer Tiger of Sweden Men's Accessories.