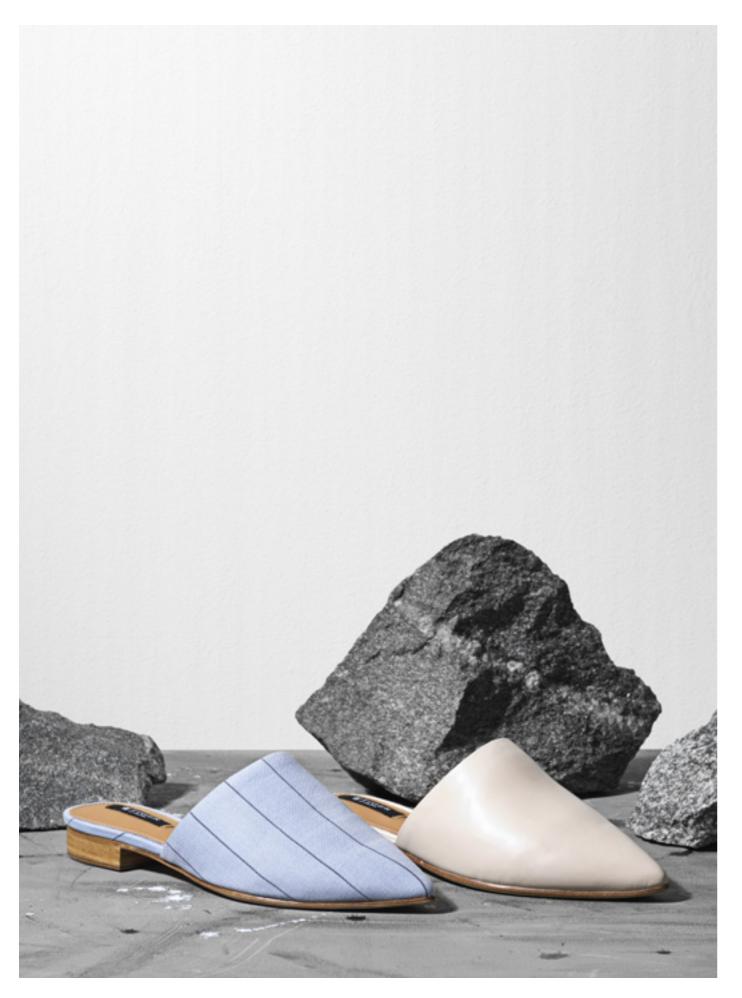

For the footwear collection, soft summer suedes and vacchetta leathers are used to give the shoes a luxurious expression. As a contrast to the leather and suede, traditional tailoring materials appear on a summer sandal in checkered wool and on a pair of slippers in a striped wool.

Both fabrics are taken from the womenswear collection. The slip-ins are key for the season and come in three different variations; a slip-in mule with a marble effect heel, a classic slipper and a pair of slip-in sneakers.