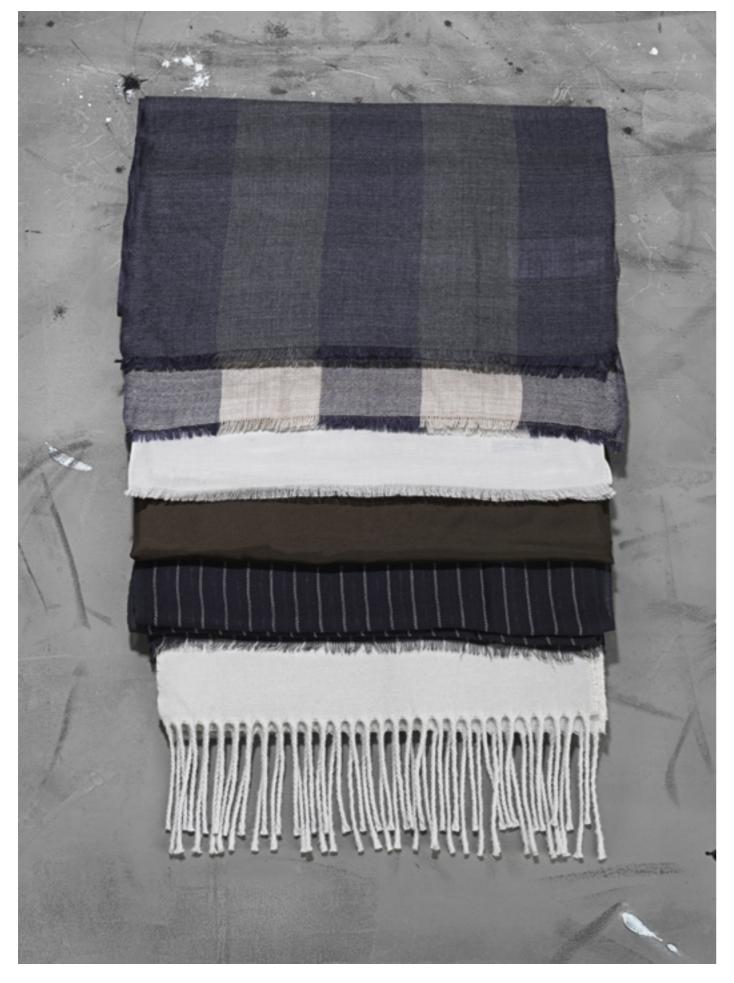

# MEN'S ACCESSORIES

For Spring/Summer 2018 Tiger of Sweden Men's accessories focuses on a minimalistic yet bold expression. Timeless cuts, clean Scandinavian lines and with raw details spun from Swedish craft tradition.

The language of the bag collection adopts a more elongated silhouette with flared lines. The new proportions are explored in versatile products that can be worn in different ways dependent on use. Heavy stitch detailing with roots in Swedish Craft tradition adorns pared back pieces to give an updated look to core clean Scandinavian lines. The continued desire to place premium materials at center stage results in simple constructions with carefully considered details.