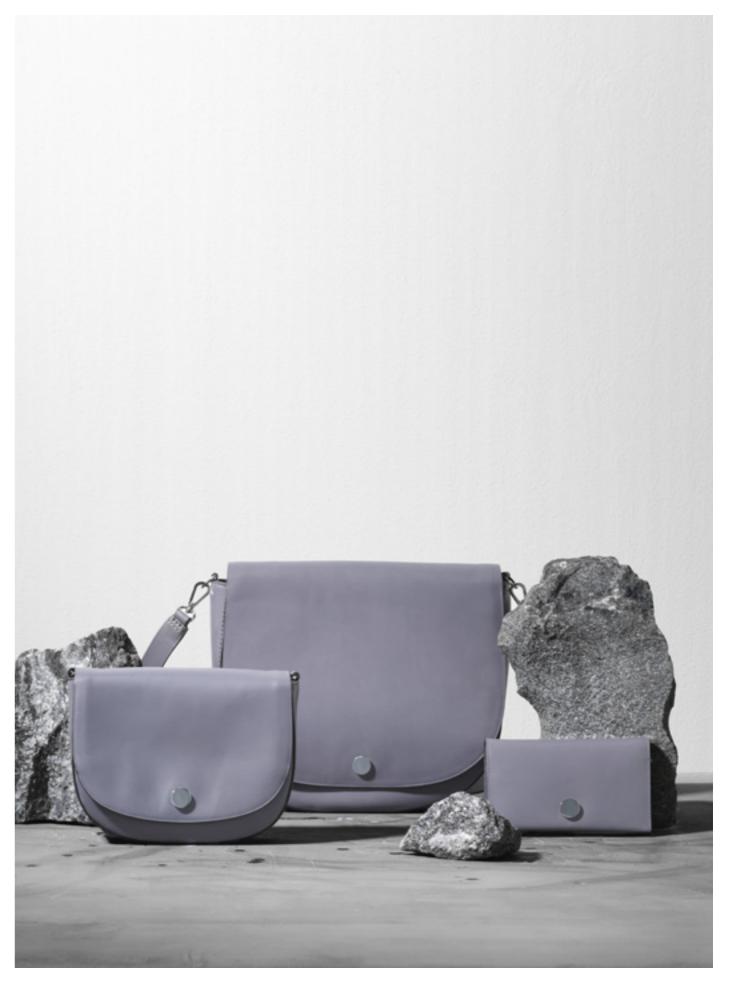

A new line of bags with soft, round lines made in smooth calfskin is added to the collection for a more relaxed and drapey feeling. The voluminous silhouettes in the womenswear collection are translated into boxy structured leather bags, and the curved lines of the sculptural tailoring are transformed into signature pieces of hardware, like a D-ring with a sculptural expression. The hardware is used as embellishment for the minimalistic bags.