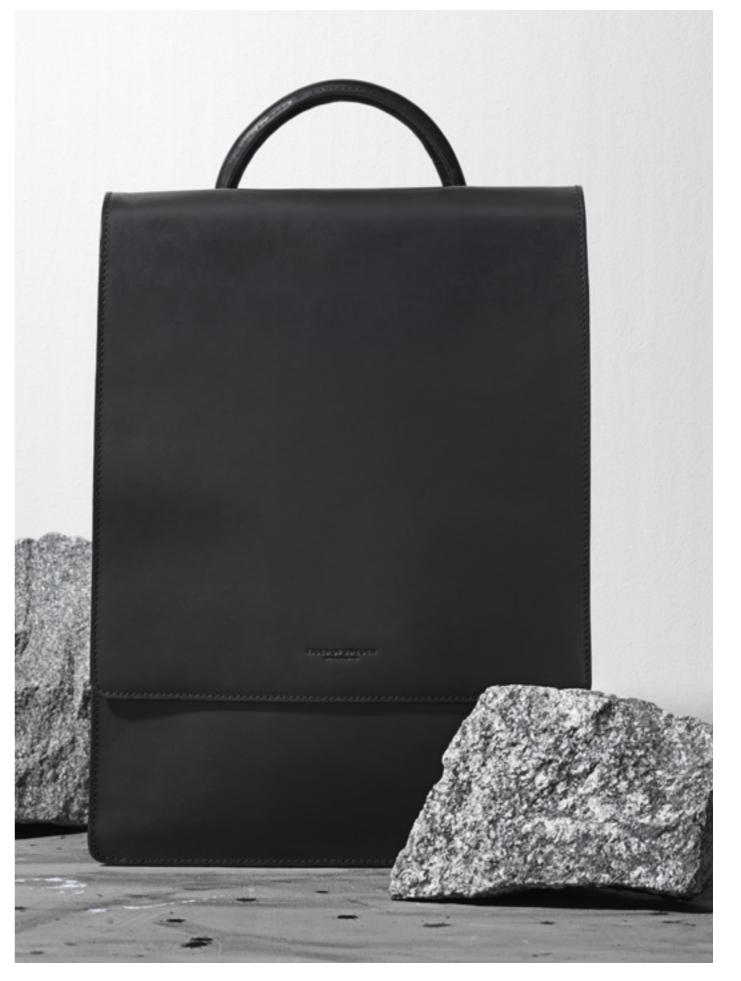

# MEN'S ACCESSORIES

For Spring/Summer 2018 Tiger of Sweden Men's accessories focuses on a minimalistic yet bold expression. Timeless cuts, clean Scandinavian lines and with raw details spun from Swedish craft tradition.

The language of the bag collection adopts a more elongated silhouette with flared lines. The new proportions are explored in versatile products that can be worn in different ways dependent on use. Heavy stitch detailing with roots in Swedish Craft tradition adorns pared back pieces to give an updated look to core clean Scandinavian lines. The continued desire to place premium materials at center stage results in simple constructions with carefully considered details.

The formal bags are given a more contemporary lift with bold matte hardware against smooth flat leathers and a structured stiff feeling, while the casual bags bring a more slouched expression with warmer materials and weathered hardware finishes.