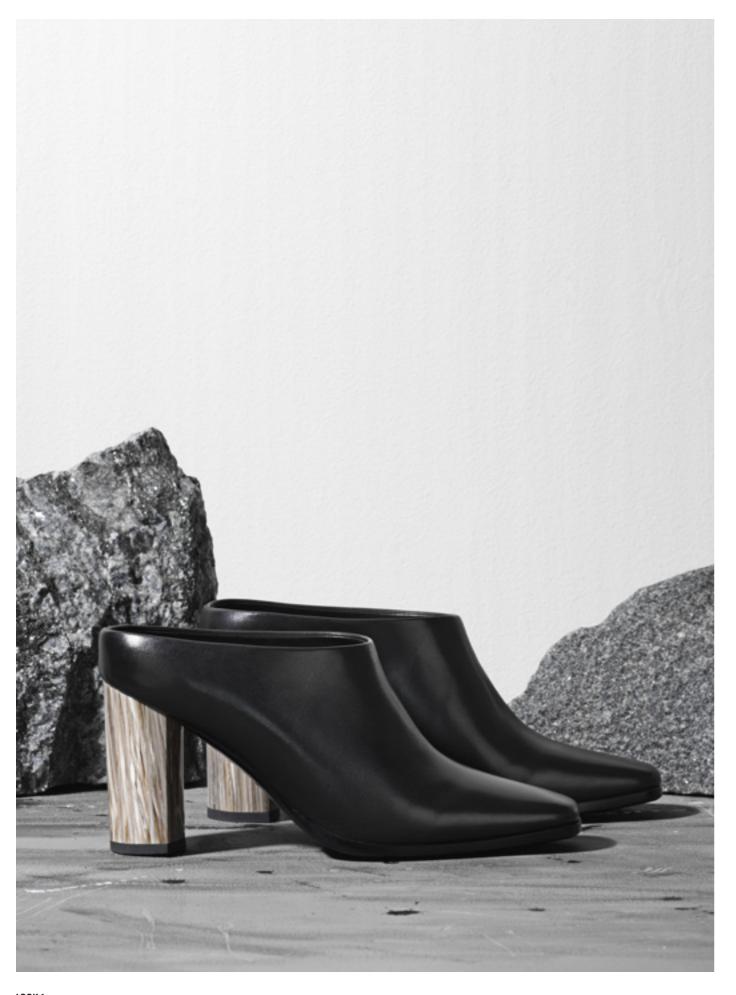

# WOMEN'S ACCESSORIES

For Spring/Summer 2018 the Tiger of Sweden Women's accessories put focus on the seasonal colours; The palette is subtle and muted to complement RTW's sharp and cool colours: pairing the grey and cold tones with the signature black and the seasonal muted forest green in both leather and suede, as well as using dusty desert pink tones and crispy light blues.

Both fabrics are taken from the womenswear collection. The slip-ins are key for the season and come in three different variations; a slip-in mule with a marble effect heel, a classic slipper and a pair of slip-in sneakers.