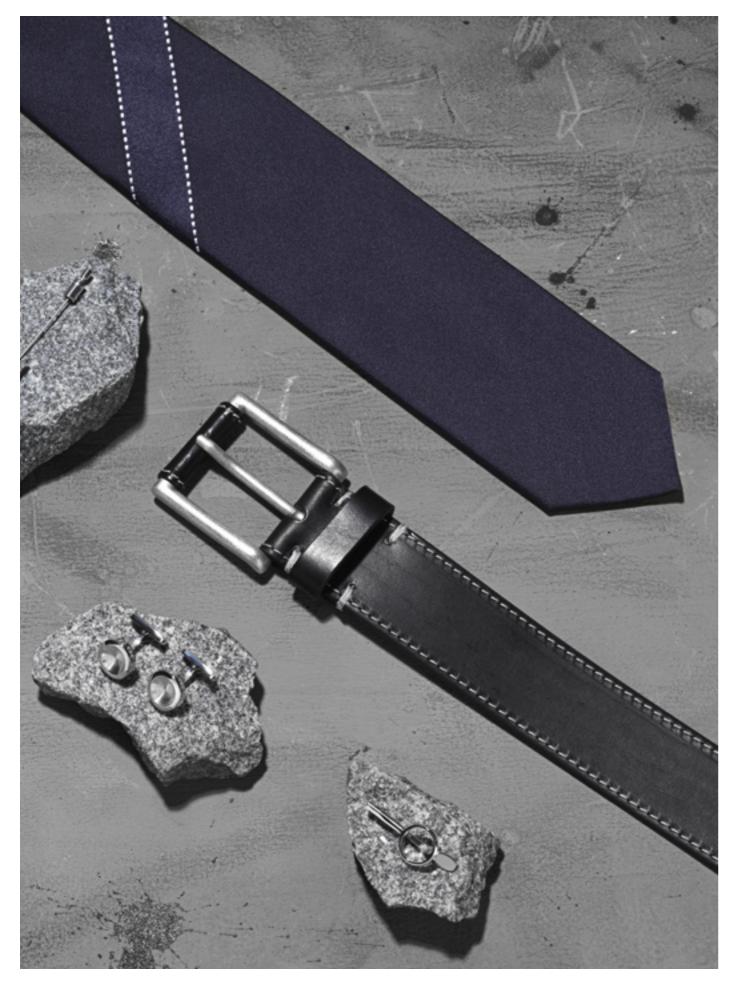

# MEN'S ACCESSORIES

For Spring/Summer 2018 Tiger of Sweden Men's accessories focuses on a minimalistic yet bold expression. Timeless cuts, clean Scandinavian lines and with raw details spun from Swedish craft tradition.

The language of the bag collection adopts a more elongated silhouette with flared lines. The new proportions are explored in versatile products that can be worn in different ways dependent on use. Heavy stitch detailing with roots in Swedish Craft tradition adorns pared back pieces to give an updated look to core clean Scandinavian lines. The continued desire to place premium materials at center stage results in simple constructions with carefully considered details.

The formal bags are given a more contemporary lift with bold matte hardware against smooth flat leathers and a structured stiff feeling, while the casual bags bring a more slouched expression with warmer materials and weathered hardware finishes.